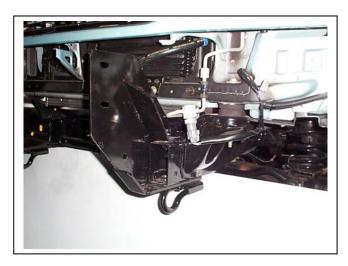

## LANDCRUISER 100 SERIES LIVE COIL BIG TUBE™ VEHICLE FRONTAL PROTECTION SYSTEM (VFPS) FOR AIRBAG & ADR COMPLIANT VEHICLES

Check installation hardware before commencing.

- 1. Lift Bonnet. Remove grille, three PK screw at top and two plastic clips at bottom. Remove bumper cover. Three plastic clips behind bottom of grille area, **See figure 1**, one 10mm head PK screw (each side at top of bumper side returns and four to six 10mm head bolts (depending on model) along bottom of bumper.
- 2. Remove foam from bumper sub-frame to access sub-frame bolts.
- 3. Remove bumper sub-frame (all models) and sub frame chassis brackets (depending on model).
- 4. Remove tow hooks.
- 5. Bend bumper cover locating tab under headlight downwards (98-9/02 models only).
- Remove indicators from vehicle, one PK self-tapper at top of indicators (under bonnet). Splice ECB indicator
  wiring to original indicator wiring. Splice ECB park light wiring to original park light wiring. Refit original
  indicators.
- 7. Attach steel mounts (supplied) to the inside of chassis. Use M12 x 35 x 1.25 high tensile bolts (supplied) for top holes. Re-attach tow hooks over mounts using original bolts. Use M12x 35 x 1.25 high tensile bolts (supplied) for lower rear holes. Use ½ x 1 ½ bolt, nut and washers for round hole in side of mount. Use original bolts for slot hole in side of mounts. **FINGER TIGHTEN ALL BOLTS ONLY. See figure 2 and 3.**
- 8. Attach infill trim (supplied) to top sides of ECB protection bar. **NOTE:** Trim 30mm off lower edge so trim will sit over end of protection bar. **See figures 4 and 5. Trim excess off end to follow protection bar. See figure 6. NOTE:** Seal any exposed edges of trim with silicone or similar to avoid corrosion of inner steel.
- 9. Fit ECB LED indicator / park lights (supplied) into protection bar as per instructions supplied with the LED indicator kit. **NOTE: Ensure park light is to outside. See figure 7**.
- 13. Attach round cut out surrounds (supplied) into the round cut outs on the front of the protection bar. **NOTE:** Wider part of trim faces to bottom side of cut out.
- 10. Attach protection bar to the outside of the steel mounts. Use ½ x 1 ½ unc bolts and nuts/washers (supplied). **FINGER TIGHTEN ONLY.**
- 11. **TIGHTEN STEEL MOUNTS TO CHASSIS**. Align protection bar with vehicle. Adjust on slot holes for protection bar to sit neatly around grille and headlight under panels.
- 12. Adjust at side returns so protection bar infill trim just makes contact with vehicle guards. See figure 8.
- 13. TIGHTEN PROTECTION BAR BOLTS/NUTS to a force of 130 N-m (100ft/lb).
- 14. Connect ECB indicators/park lights into the vehicle wiring loom use connectors (supplied). **CHECK FOR CORRECT OPERATION**.

Figure 1

Figure 2 – Drivers side shown

Tel: 07 3897 5700 Fax: 07 3283 1168 ecb@ecb.com.au www.ecb.com.au 29 Snook St Clontarf QLD 4019 Australia Po Box 122 Margate QLD 4019 Australia

Figure 3 – Passenger side shown