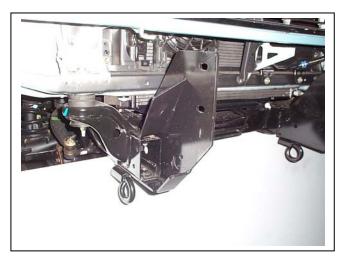

## LANDCRUISER 100 SERIES LIVE COIL BIG TUBE™ VEHICLE FRONTAL PROTECTION SYSTEM (VFPS) FOR AIRBAG & ADR COMPLIANT VEHICLES

Check installation hardware before commencing.

- 1. Lift Bonnet. Remove grille, three PK screw at top and two plastic clips at bottom. Remove bumper cover. Three plastic clips behind bottom of grille area, **See figure 1**, one 10mm head PK screw (each side at top of bumper side returns and four to six 10mm head bolts (depending on model) along bottom of bumper.
- 2. Remove foam from bumper sub-frame to access sub-frame bolts.
- 3. Remove bumper sub-frame (all models) and sub frame chassis brackets (depending on model).
- 4. Remove tow hooks.
- 5. Bend bumper cover locating tab under headlight downwards (98-9/02 models only).
- Remove indicators from vehicle, one PK self-tapper at top of indicators (under bonnet). Splice ECB indicator
  wiring to original indicator wiring. Splice ECB park light wiring to original park light wiring. Refit original
  indicators.
- 7. Attach steel mounts (supplied) to the inside of chassis. Use M12 x 35 x 1.25 high tensile bolts (supplied) for top holes. Re-attach tow hooks over mounts using original bolts. Use M12x 35 x 1.25 high tensile bolts (supplied) for lower rear holes. Use ½ x 1 ½ bolt, nut and washers for round hole in side of mount. Use original bolts for slot hole in side of mounts. **FINGER TIGHTEN ALL BOLTS ONLY. See figure 2 and 3.**
- 8. Attach infill trim (supplied) to top sides of ECB protection bar. **NOTE:** Trim 30mm off lower edge so trim will sit over end of protection bar. **See figures 4 and 5. Trim excess off end to follow protection bar. See figure 6. NOTE:** Seal any exposed edges of trim with silicone or similar to avoid corrosion of inner steel.
- 9. Fit ECB LED indicator / park lights (supplied) into protection bar as per instructions supplied with the LED indicator kit. **NOTE: Ensure park light is to outside. See figure 7**.
- 13. Attach round cut out surrounds (supplied) into the round cut outs on the front of the protection bar. **NOTE:** Wider part of trim faces to bottom side of cut out.
- 10. Attach protection bar to the outside of the steel mounts. Use ½ x 1 ½ unc bolts and nuts/washers (supplied). **FINGER TIGHTEN ONLY.**
- 11. **TIGHTEN STEEL MOUNTS TO CHASSIS**. Align protection bar with vehicle. Adjust on slot holes for protection bar to sit neatly around grille and headlight under panels.
- 12. Adjust at side returns so protection bar infill trim just makes contact with vehicle guards. See figure 8.
- 13. TIGHTEN PROTECTION BAR BOLTS/NUTS to a force of 130 N-m (100ft/lb).
- 14. Connect ECB indicators/park lights into the vehicle wiring loom use connectors (supplied). **CHECK FOR CORRECT OPERATION**.

Figure 1

Figure 2 – Drivers side shown

Tel: 07 3897 5700 Fax: 07 3283 1168 ecb@ecb.com.au www.ecb.com.au 29 Snook St Clontarf QLD 4019 Australia Po Box 122 Margate QLD 4019 Australia

Figure 3 – Passenger side shown