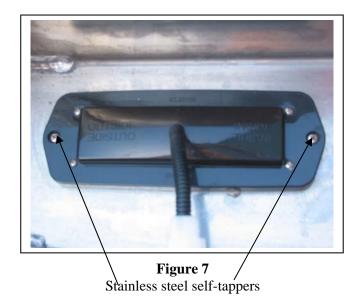

## LANDCRUISER 100 SERIES LIVE COIL BIG TUBE™ VEHICLE FRONTAL PROTECTION SYSTEM (VFPS) FOR AIRBAG & ADR COMPLIANT VEHICLES

Check installation hardware before commencing.

- 1. Lift Bonnet. Remove grille, three PK screw at top and two plastic clips at bottom. Remove bumper cover. Three plastic clips behind bottom of grille area, **See figure 1**, one 10mm head PK screw (each side at top of bumper side returns and four to six 10mm head bolts (depending on model) along bottom of bumper.
- 2. Remove foam from bumper sub-frame to access sub-frame bolts.
- 3. Remove bumper sub-frame (all models) and sub frame chassis brackets (depending on model).
- 4. Remove tow hooks.
- 5. Bend bumper cover locating tab under headlight downwards (98-9/02 models only).
- Remove indicators from vehicle, one PK self-tapper at top of indicators (under bonnet). Splice ECB indicator
  wiring to original indicator wiring. Splice ECB park light wiring to original park light wiring. Refit original
  indicators.
- 7. Attach steel mounts (supplied) to the inside of chassis. Use M12 x 35 x 1.25 high tensile bolts (supplied) for top holes. Re-attach tow hooks over mounts using original bolts. Use M12x 35 x 1.25 high tensile bolts (supplied) for lower rear holes. Use ½ x 1 ½ bolt, nut and washers for round hole in side of mount. Use original bolts for slot hole in side of mounts. **FINGER TIGHTEN ALL BOLTS ONLY. See figure 2 and 3.**
- 8. Attach infill trim (supplied) to top sides of ECB protection bar. **NOTE:** Trim 30mm off lower edge so trim will sit over end of protection bar. **See figures 4 and 5. Trim excess off end to follow protection bar. See figure 6. NOTE:** Seal any exposed edges of trim with silicone or similar to avoid corrosion of inner steel.
- 9. Fit ECB LED indicator / park lights (supplied) into protection bar as per instructions supplied with the LED indicator kit. **NOTE: Ensure park light is to outside. See figure 7**.
- 13. Attach round cut out surrounds (supplied) into the round cut outs on the front of the protection bar. **NOTE:** Wider part of trim faces to bottom side of cut out.
- 10. Attach protection bar to the outside of the steel mounts. Use ½ x 1 ½ unc bolts and nuts/washers (supplied). **FINGER TIGHTEN ONLY.**
- 11. **TIGHTEN STEEL MOUNTS TO CHASSIS**. Align protection bar with vehicle. Adjust on slot holes for protection bar to sit neatly around grille and headlight under panels.
- 12. Adjust at side returns so protection bar infill trim just makes contact with vehicle guards. See figure 8.
- 13. TIGHTEN PROTECTION BAR BOLTS/NUTS to a force of 130 N-m (100ft/lb).
- 14. Connect ECB indicators/park lights into the vehicle wiring loom use connectors (supplied). **CHECK FOR CORRECT OPERATION**.