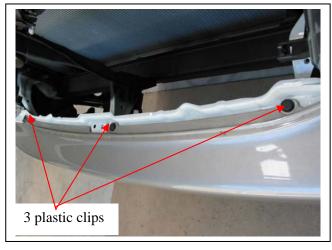

## LANDCRUISER 100 SERIES LIVE COIL BIG TUBE™ VEHICLE FRONTAL PROTECTION SYSTEM (VFPS) FOR AIRBAG & ADR COMPLIANT VEHICLES

Check installation hardware before commencing.

- 1. Lift Bonnet. Remove grille, three PK screw at top and two plastic clips at bottom. Remove bumper cover. Three plastic clips behind bottom of grille area, **See figure 1**, one 10mm head PK screw (each side at top of bumper side returns and four to six 10mm head bolts (depending on model) along bottom of bumper.
- 2. Remove foam from bumper sub-frame to access sub-frame bolts.
- 3. Remove bumper sub-frame (all models) and sub frame chassis brackets (depending on model).
- 4. Remove tow hooks.
- 5. Bend bumper cover locating tab under headlight downwards (98-9/02 models only).
- Remove indicators from vehicle, one PK self-tapper at top of indicators (under bonnet). Splice ECB indicator
  wiring to original indicator wiring. Splice ECB park light wiring to original park light wiring. Refit original
  indicators.
- 7. Attach steel mounts (supplied) to the inside of chassis. Use M12 x 35 x 1.25 high tensile bolts (supplied) for top holes. Re-attach tow hooks over mounts using original bolts. Use M12x 35 x 1.25 high tensile bolts (supplied) for lower rear holes. Use ½ x 1 ½ bolt, nut and washers for round hole in side of mount. Use original bolts for slot hole in side of mounts. **FINGER TIGHTEN ALL BOLTS ONLY. See figure 2 and 3.**
- 8. Attach infill trim (supplied) to top sides of ECB protection bar. **NOTE:** Trim 30mm off lower edge so trim will sit over end of protection bar. **See figures 4 and 5. Trim excess off end to follow protection bar. See figure 6. NOTE:** Seal any exposed edges of trim with silicone or similar to avoid corrosion of inner steel.
- 9. Fit ECB LED indicator / park lights (supplied) into protection bar as per instructions supplied with the LED indicator kit. **NOTE: Ensure park light is to outside. See figure 7**.
- 13. Attach round cut out surrounds (supplied) into the round cut outs on the front of the protection bar. **NOTE:** Wider part of trim faces to bottom side of cut out.
- 10. Attach protection bar to the outside of the steel mounts. Use ½ x 1 ½ unc bolts and nuts/washers (supplied). **FINGER TIGHTEN ONLY.**
- 11. **TIGHTEN STEEL MOUNTS TO CHASSIS**. Align protection bar with vehicle. Adjust on slot holes for protection bar to sit neatly around grille and headlight under panels.
- 12. Adjust at side returns so protection bar infill trim just makes contact with vehicle guards. See figure 8.
- 13. TIGHTEN PROTECTION BAR BOLTS/NUTS to a force of 130 N-m (100ft/lb).
- 14. Connect ECB indicators/park lights into the vehicle wiring loom use connectors (supplied). **CHECK FOR CORRECT OPERATION**.