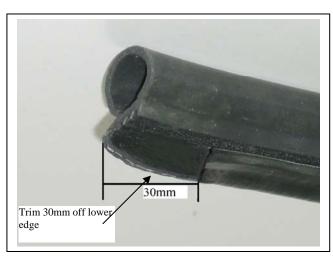

## LANDCRUISER 100 SERIES LIVE COIL BIG TUBE™ VEHICLE FRONTAL PROTECTION SYSTEM (VFPS) FOR AIRBAG & ADR COMPLIANT VEHICLES

Check installation hardware before commencing.

- 1. Lift Bonnet. Remove grille, three PK screw at top and two plastic clips at bottom. Remove bumper cover. Three plastic clips behind bottom of grille area, **See figure 1**, one 10mm head PK screw (each side at top of bumper side returns and four to six 10mm head bolts (depending on model) along bottom of bumper.
- 2. Remove foam from bumper sub-frame to access sub-frame bolts.
- 3. Remove bumper sub-frame (all models) and sub frame chassis brackets (depending on model).
- 4. Remove tow hooks.
- 5. Bend bumper cover locating tab under headlight downwards (98-9/02 models only).
- Remove indicators from vehicle, one PK self-tapper at top of indicators (under bonnet). Splice ECB indicator
  wiring to original indicator wiring. Splice ECB park light wiring to original park light wiring. Refit original
  indicators.
- 7. Attach steel mounts (supplied) to the inside of chassis. Use M12 x 35 x 1.25 high tensile bolts (supplied) for top holes. Re-attach tow hooks over mounts using original bolts. Use M12x 35 x 1.25 high tensile bolts (supplied) for lower rear holes. Use ½ x 1 ½ bolt, nut and washers for round hole in side of mount. Use original bolts for slot hole in side of mounts. **FINGER TIGHTEN ALL BOLTS ONLY. See figure 2 and 3.**
- 8. Attach infill trim (supplied) to top sides of ECB protection bar. **NOTE:** Trim 30mm off lower edge so trim will sit over end of protection bar. **See figures 4 and 5. Trim excess off end to follow protection bar. See figure 6. NOTE:** Seal any exposed edges of trim with silicone or similar to avoid corrosion of inner steel.
- 9. Fit ECB LED indicator / park lights (supplied) into protection bar as per instructions supplied with the LED indicator kit. **NOTE: Ensure park light is to outside. See figure 7**.
- 13. Attach round cut out surrounds (supplied) into the round cut outs on the front of the protection bar. **NOTE:** Wider part of trim faces to bottom side of cut out.
- 10. Attach protection bar to the outside of the steel mounts. Use ½ x 1 ½ unc bolts and nuts/washers (supplied). **FINGER TIGHTEN ONLY.**
- 11. **TIGHTEN STEEL MOUNTS TO CHASSIS**. Align protection bar with vehicle. Adjust on slot holes for protection bar to sit neatly around grille and headlight under panels.
- 12. Adjust at side returns so protection bar infill trim just makes contact with vehicle guards. See figure 8.
- 13. TIGHTEN PROTECTION BAR BOLTS/NUTS to a force of 130 N-m (100ft/lb).
- 14. Connect ECB indicators/park lights into the vehicle wiring loom use connectors (supplied). **CHECK FOR CORRECT OPERATION**.

Figure 4

Figure 5

Figure 6
Note: Example only angle on bar maybe different to the above

Infill trim Figure 8

Tel: 07 3897 5700 Fax: 07 3283 1168 ecb@ecb.com.au www.ecb.com.au 29 Snook St Clontarf QLD 4019 Australia Po Box 122 Margate QLD 4019 Australia