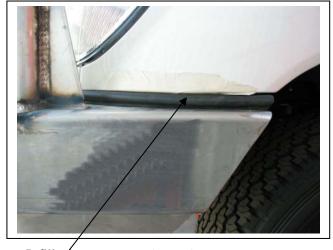

## LANDCRUISER 100 SERIES LIVE COIL BIG TUBE™ VEHICLE FRONTAL PROTECTION SYSTEM (VFPS) FOR AIRBAG & ADR COMPLIANT VEHICLES

Check installation hardware before commencing.

- 1. Lift Bonnet. Remove grille, three PK screw at top and two plastic clips at bottom. Remove bumper cover. Three plastic clips behind bottom of grille area, **See figure 1**, one 10mm head PK screw (each side at top of bumper side returns and four to six 10mm head bolts (depending on model) along bottom of bumper.
- 2. Remove foam from bumper sub-frame to access sub-frame bolts.
- 3. Remove bumper sub-frame (all models) and sub frame chassis brackets (depending on model).
- 4. Remove tow hooks.
- 5. Bend bumper cover locating tab under headlight downwards (98-9/02 models only).
- Remove indicators from vehicle, one PK self-tapper at top of indicators (under bonnet). Splice ECB indicator
  wiring to original indicator wiring. Splice ECB park light wiring to original park light wiring. Refit original
  indicators.
- 7. Attach steel mounts (supplied) to the inside of chassis. Use M12 x 35 x 1.25 high tensile bolts (supplied) for top holes. Re-attach tow hooks over mounts using original bolts. Use M12x 35 x 1.25 high tensile bolts (supplied) for lower rear holes. Use ½ x 1 ½ bolt, nut and washers for round hole in side of mount. Use original bolts for slot hole in side of mounts. **FINGER TIGHTEN ALL BOLTS ONLY. See figure 2 and 3.**
- 8. Attach infill trim (supplied) to top sides of ECB protection bar. **NOTE:** Trim 30mm off lower edge so trim will sit over end of protection bar. **See figures 4 and 5. Trim excess off end to follow protection bar. See figure 6. NOTE:** Seal any exposed edges of trim with silicone or similar to avoid corrosion of inner steel.
- 9. Fit ECB LED indicator / park lights (supplied) into protection bar as per instructions supplied with the LED indicator kit. **NOTE: Ensure park light is to outside. See figure 7**.
- 13. Attach round cut out surrounds (supplied) into the round cut outs on the front of the protection bar. **NOTE:** Wider part of trim faces to bottom side of cut out.
- 10. Attach protection bar to the outside of the steel mounts. Use ½ x 1 ½ unc bolts and nuts/washers (supplied). **FINGER TIGHTEN ONLY.**
- 11. **TIGHTEN STEEL MOUNTS TO CHASSIS**. Align protection bar with vehicle. Adjust on slot holes for protection bar to sit neatly around grille and headlight under panels.
- 12. Adjust at side returns so protection bar infill trim just makes contact with vehicle guards. See figure 8.
- 13. TIGHTEN PROTECTION BAR BOLTS/NUTS to a force of 130 N-m (100ft/lb).
- 14. Connect ECB indicators/park lights into the vehicle wiring loom use connectors (supplied). **CHECK FOR CORRECT OPERATION**.