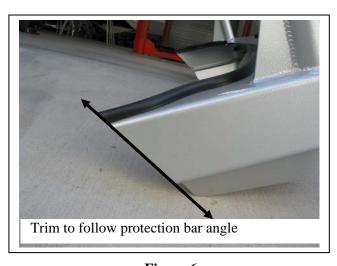

## LANDCRUISER 100 SERIES LIVE COIL BIG TUBE™ VEHICLE FRONTAL PROTECTION SYSTEM (VFPS) FOR AIRBAG & ADR COMPLIANT VEHICLES

Check installation hardware before commencing.

- 1. Lift Bonnet. Remove grille, three PK screw at top and two plastic clips at bottom. Remove bumper cover. Three plastic clips behind bottom of grille area, **See figure 1**, one 10mm head PK screw (each side at top of bumper side returns and four to six 10mm head bolts (depending on model) along bottom of bumper.
- 2. Remove foam from bumper sub-frame to access sub-frame bolts.
- 3. Remove bumper sub-frame (all models) and sub frame chassis brackets (depending on model).
- 4. Remove tow hooks.
- 5. Bend bumper cover locating tab under headlight downwards (98-9/02 models only).
- Remove indicators from vehicle, one PK self-tapper at top of indicators (under bonnet). Splice ECB indicator
  wiring to original indicator wiring. Splice ECB park light wiring to original park light wiring. Refit original
  indicators.
- 7. Attach steel mounts (supplied) to the inside of chassis. Use M12 x 35 x 1.25 high tensile bolts (supplied) for top holes. Re-attach tow hooks over mounts using original bolts. Use M12x 35 x 1.25 high tensile bolts (supplied) for lower rear holes. Use ½ x 1 ½ bolt, nut and washers for round hole in side of mount. Use original bolts for slot hole in side of mounts. **FINGER TIGHTEN ALL BOLTS ONLY. See figure 2 and 3.**
- 8. Attach infill trim (supplied) to top sides of ECB protection bar. **NOTE:** Trim 30mm off lower edge so trim will sit over end of protection bar. **See figures 4 and 5. Trim excess off end to follow protection bar. See figure 6. NOTE:** Seal any exposed edges of trim with silicone or similar to avoid corrosion of inner steel.
- 9. Fit ECB LED indicator / park lights (supplied) into protection bar as per instructions supplied with the LED indicator kit. **NOTE: Ensure park light is to outside. See figure 7**.
- 13. Attach round cut out surrounds (supplied) into the round cut outs on the front of the protection bar. **NOTE:** Wider part of trim faces to bottom side of cut out.
- 10. Attach protection bar to the outside of the steel mounts. Use ½ x 1 ½ unc bolts and nuts/washers (supplied). **FINGER TIGHTEN ONLY.**
- 11. **TIGHTEN STEEL MOUNTS TO CHASSIS**. Align protection bar with vehicle. Adjust on slot holes for protection bar to sit neatly around grille and headlight under panels.
- 12. Adjust at side returns so protection bar infill trim just makes contact with vehicle guards. See figure 8.
- 13. TIGHTEN PROTECTION BAR BOLTS/NUTS to a force of 130 N-m (100ft/lb).
- 14. Connect ECB indicators/park lights into the vehicle wiring loom use connectors (supplied). **CHECK FOR CORRECT OPERATION**.

Figure 4

Figure 5

Figure 6
Note: Example only angle on bar maybe different to the above

Infill trim Figure 8

Tel: 07 3897 5700 Fax: 07 3283 1168 ecb@ecb.com.au www.ecb.com.au 29 Snook St Clontarf QLD 4019 Australia Po Box 122 Margate QLD 4019 Australia