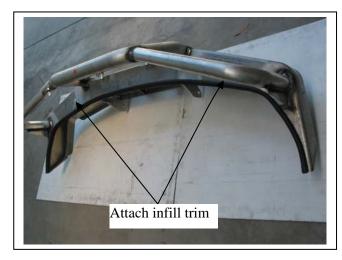

## LANDCRUISER 100 SERIES LIVE COIL BIG TUBE™ VEHICLE FRONTAL PROTECTION SYSTEM (VFPS) FOR AIRBAG & ADR COMPLIANT VEHICLES

Check installation hardware before commencing.

- 1. Lift Bonnet. Remove grille, three PK screw at top and two plastic clips at bottom. Remove bumper cover. Three plastic clips behind bottom of grille area, **See figure 1**, one 10mm head PK screw (each side at top of bumper side returns and four to six 10mm head bolts (depending on model) along bottom of bumper.
- 2. Remove foam from bumper sub-frame to access sub-frame bolts.
- 3. Remove bumper sub-frame (all models) and sub frame chassis brackets (depending on model).
- 4. Remove tow hooks.
- 5. Bend bumper cover locating tab under headlight downwards (98-9/02 models only).
- Remove indicators from vehicle, one PK self-tapper at top of indicators (under bonnet). Splice ECB indicator
  wiring to original indicator wiring. Splice ECB park light wiring to original park light wiring. Refit original
  indicators.
- 7. Attach steel mounts (supplied) to the inside of chassis. Use M12 x 35 x 1.25 high tensile bolts (supplied) for top holes. Re-attach tow hooks over mounts using original bolts. Use M12x 35 x 1.25 high tensile bolts (supplied) for lower rear holes. Use ½ x 1 ½ bolt, nut and washers for round hole in side of mount. Use original bolts for slot hole in side of mounts. **FINGER TIGHTEN ALL BOLTS ONLY. See figure 2 and 3.**
- 8. Attach infill trim (supplied) to top sides of ECB protection bar. **NOTE:** Trim 30mm off lower edge so trim will sit over end of protection bar. **See figures 4 and 5. Trim excess off end to follow protection bar. See figure 6. NOTE:** Seal any exposed edges of trim with silicone or similar to avoid corrosion of inner steel.
- 9. Fit ECB LED indicator / park lights (supplied) into protection bar as per instructions supplied with the LED indicator kit. **NOTE: Ensure park light is to outside. See figure 7**.
- 13. Attach round cut out surrounds (supplied) into the round cut outs on the front of the protection bar. **NOTE:** Wider part of trim faces to bottom side of cut out.
- 10. Attach protection bar to the outside of the steel mounts. Use ½ x 1 ½ unc bolts and nuts/washers (supplied). **FINGER TIGHTEN ONLY.**
- 11. **TIGHTEN STEEL MOUNTS TO CHASSIS**. Align protection bar with vehicle. Adjust on slot holes for protection bar to sit neatly around grille and headlight under panels.
- 12. Adjust at side returns so protection bar infill trim just makes contact with vehicle guards. See figure 8.
- 13. TIGHTEN PROTECTION BAR BOLTS/NUTS to a force of 130 N-m (100ft/lb).
- 14. Connect ECB indicators/park lights into the vehicle wiring loom use connectors (supplied). **CHECK FOR CORRECT OPERATION**.

Figure 4

Figure 5

Figure 6
Note: Example only angle on bar maybe different to the above

Infill trim Figure 8

Tel: 07 3897 5700 Fax: 07 3283 1168 ecb@ecb.com.au www.ecb.com.au 29 Snook St Clontarf QLD 4019 Australia Po Box 122 Margate QLD 4019 Australia